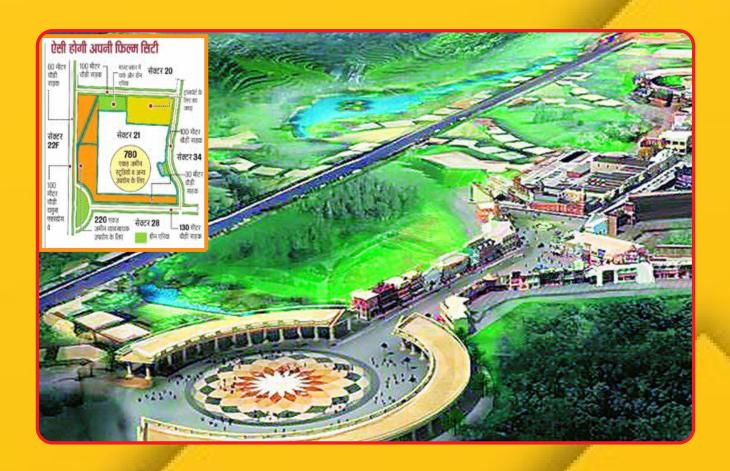

# NEW FILM CITY ALONG YAMUNA EXPRESSWAY

The Uttar Pradesh government recently announced that a Film City would come up on a 1,000 acre plot along the Yamuna Expressway, barely six KM from the proposed Jewar Airport and an hour's drive from Delhi.

The site is located in Sector 21, along the Yamuna Expressway in Gautam Budh Nagar. According to the presentation, of the 1,000 acres, 220 acres will be kept aside for commercial activity.

The site is also located close to the proposed logistics hub in Noida - a dry port and freight corridor thus ensuring transport facilities and movement.

The region will also boast of an international electronics city and a global financial hub in the coming years.

The government is said to be considering three models to run the film city.

They are a private partnership on a revenue-sharing model; giving the mandate to Film Bandhu, UP's nodal agency promoting film production and the State's film policy; handing over the project entirely to the Yamuna Expressway Authority.