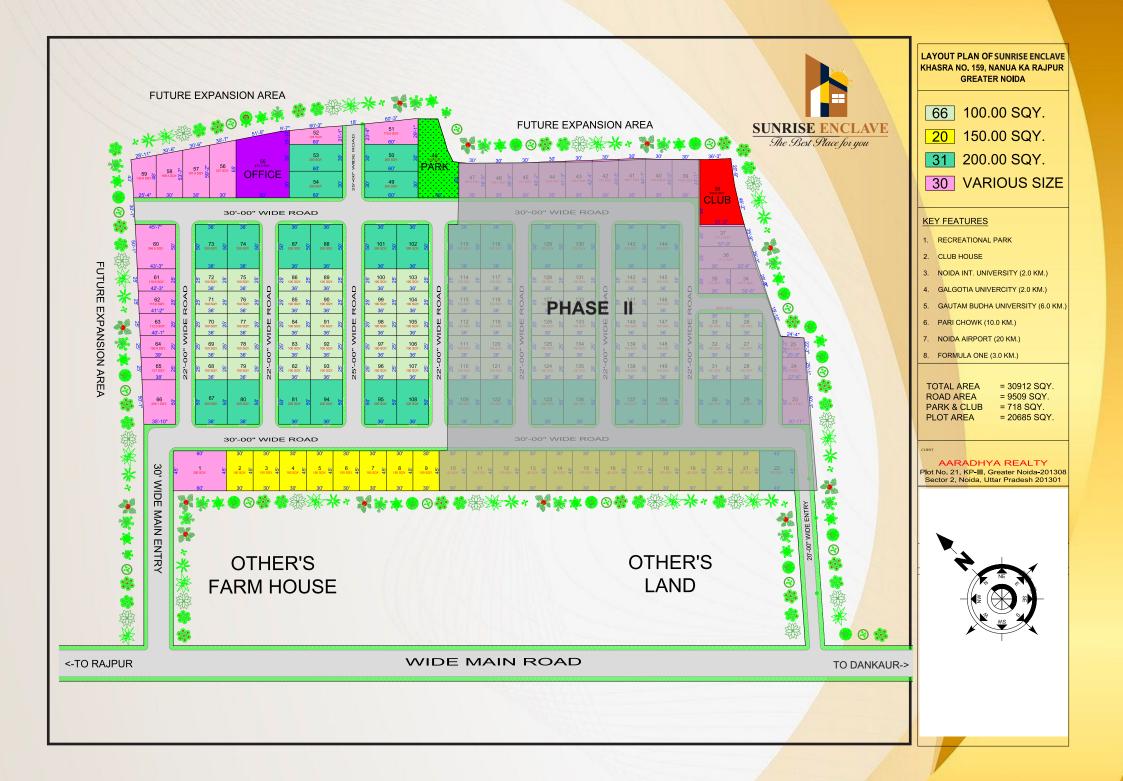

# ABOUT SUNRISE ENCLAVE

Sunrise Enclave is an established premier real estate developer company and sister concern of Aaradhya Realty they are developing Aaradhya Realty which is located on Yamuna Expressway near Jewar International Airport (Gautam Budh Nagar). Since 2019, Aaradhya Realty have the privilege of providing families with an opportunity to into the next stage of their lives, desirable plots. Aaradhya Realty plots gives a chance to be a part of developing Township with an existing client base from various sections of society consisting of government sector /public sector employee, serving and retired employee of Central and state Government, Teachers, Doctors, Engineers etc.