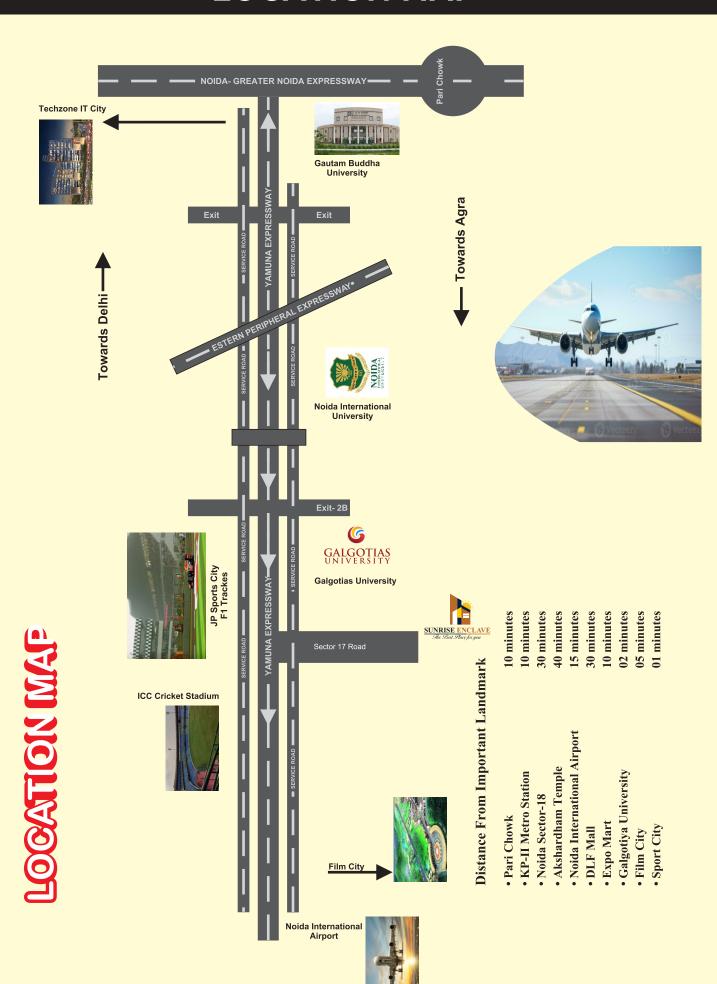

### LOCATION ADVANTAGES

**Proposed Metro Station** 

2 Minutes

Jewar International Airport

10Minutes

Gal otias U

6 Minutes

ersit

Cricket Stadium

3 Minutes

Airport Maintenance Hub

10 Minutes

F1 Buddha Circuit

3Minutes

## **LOCATION MAP**